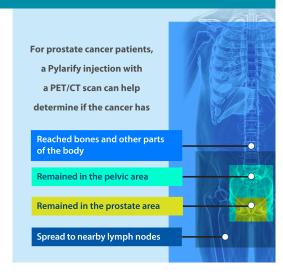

- suspected metastases
- suspected recurrence

A Pylarify injection is given during a PET/CT exam to aid in finding tumors in the prostate, lymph nodes, bones and other organs. When detected early, 5-year survival rates for prostate cancer in the prostate area can be as high as 100%.